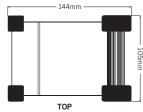

#### **S•EQUALIZER SPECIFICATIONS**

| Frequency Response     | . 10 Hz to 65kHz +/-3dB                      |
|------------------------|----------------------------------------------|
| Dynamic Range          | . 105 dBu                                    |
| Noise Floor            | .<-90 dBu                                    |
| Maximum Output Level   | . +18 dBu                                    |
| Max Input Level        | . +18 dBu                                    |
| Input Impedance        | . 10k Ohm                                    |
| Output Impedance       | . 1K Ohm balanced                            |
| THD                    | .0.003% Max                                  |
| Dimensions (L x W x H) | . 5.65" x 4.13" x 2"<br>144mm x 105mm x 51mm |
| Weight                 | . 16.5 oz., 419 gm.                          |